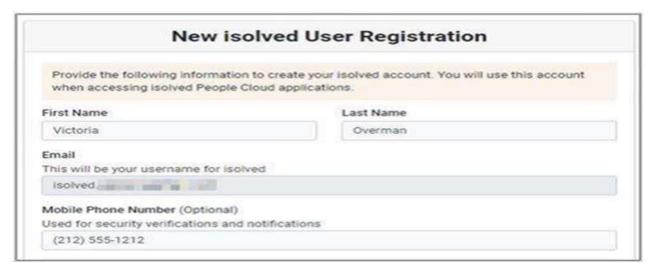

## Account Setup

We advise that you do add a mobile phone number as this will give you two options of authenticating your account.