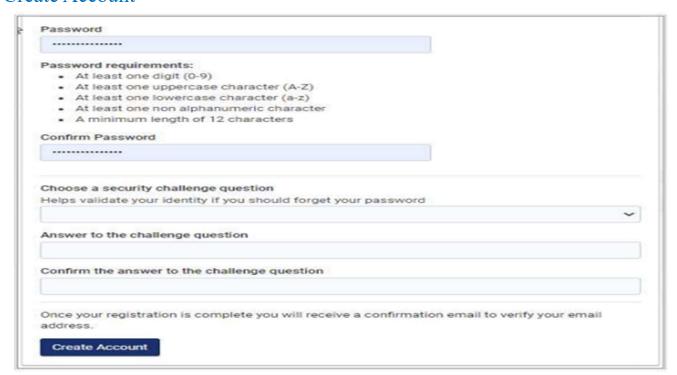

la@40solutionsforpayrolla@40solutionsforpayrolla@40solutionsforpayrolla@40solutionsforpayrolla@40solutionsforpayrolla@40solutionsforpayrolla@40solutionsforpayrolla@40solutionsforpayrolla@40solutionsforpayrolla@40solutionsforpayrolla@40solutionsforpayrolla@40solutionsforpayrolla@40solutionsforpayrolla@40solutionsforpayrolla@40solutionsforpayrolla@40solutionsforpayrolla@40solutionsforpayrolla@40solutionsforpayrolla@40solutionsforpayrolla@40solutionsforpayrolla@40solutionsforpayrolla@40solutionsforpayrolla@40solutionsforpayrolla@$ 

| ( | Your | Company | Name) | ) |
|---|------|---------|-------|---|
|---|------|---------|-------|---|



## Account Setup



We advise that you do add a mobile phone number as this will give you two options of authenticating your account.

#### Create Account





### Continue to iSolved



URL https://solutionsforpayroll.myisolved.com

# Client Landing Page



Michelle Pascarella - Product Client Trainer
Payroll Solutions

D: 601-539-1205

mpascarella@solutionsforpayroll.com